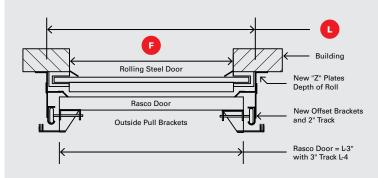

## FALL SHIELD<sup>™</sup>

STANDARD LIFT BEHIND ROLLING SHORTER THAN OPENING

| COMPANY                                                   |                                                                                                                                                                         | PREPARED BY                           |              |              |        |
|-----------------------------------------------------------|-------------------------------------------------------------------------------------------------------------------------------------------------------------------------|---------------------------------------|--------------|--------------|--------|
| EMAIL                                                     |                                                                                                                                                                         | <u> </u>                              | PHONE NUMBER |              |        |
| ADDRESS                                                   |                                                                                                                                                                         |                                       |              |              |        |
| СІТҮ                                                      |                                                                                                                                                                         | STATE                                 | ZIP          |              |        |
| PURCHASE ORDER NUMBER                                     |                                                                                                                                                                         |                                       | DATE RI      | REQUIRED QTY |        |
| TAG                                                       |                                                                                                                                                                         |                                       |              |              |        |
| SPECIAL INSTRUCTIONS (Please note if this is for a quote) |                                                                                                                                                                         |                                       |              |              |        |
| A                                                         | Distance to Back of Roll:                                                                                                                                               |                                       |              |              | in     |
| B                                                         | Floor to Bottom of Roll Di                                                                                                                                              | stance:                               |              | ft           | in     |
| C                                                         | Rasco Door Track Size Ne<br>(2" is recommended as it has a 3<br>accommodate the unusually tall<br>Top section may lean back for ta<br>and track may stay in opening for | 2" radius<br>sections.<br>Il applicat | ion          | 🗌 2 in       | 🗌 3 in |
| D                                                         | Required Fall Shield Heigh<br>(Minimum 4 ft)                                                                                                                            | it:                                   |              | ft           |        |
| E                                                         | Panel Finish, Select One:                                                                                                                                               |                                       |              |              |        |
|                                                           | Powder Coat Yellow                                                                                                                                                      |                                       |              |              |        |
|                                                           | Mill Finish                                                                                                                                                             |                                       |              |              |        |
|                                                           | Custom Color                                                                                                                                                            |                                       |              |              |        |
| F                                                         | Depth of Existing Guide:                                                                                                                                                |                                       |              |              | in     |
| G                                                         | Opening Width:                                                                                                                                                          |                                       |              | ft           | in     |
| H                                                         | Opening Height:                                                                                                                                                         |                                       |              | ft           | in     |
|                                                           | Distance of Bollards from                                                                                                                                               | Wall:                                 |              |              | in     |
| J                                                         | Bollard Height:                                                                                                                                                         |                                       |              |              | in     |
| K                                                         | Is the Rasco door to be m                                                                                                                                               | otorized                              | :            | Yes          | 🗌 No   |
| C                                                         | Can you keep existing cha                                                                                                                                               | ains clea                             | ar?          | Yes          | 🗌 No   |
| M                                                         | Width Outside to Outside<br>(This is <b>NOT</b> the opening size)                                                                                                       | of Guic                               | le:          | ft _         | in     |

## EMAIL SURVEY FORM TO RASCO

**DOOR SIDE VIEW** 

NOTES: A torsion bar support is required on all doors 10' or wider. The Rasco door has outside pull brackets/cables.

DOORTOP ABOVE

RASCODOORS.COM SALES@RASCODOORS.COM 1-800-537-3802