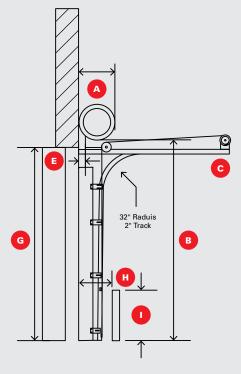

## FALL SHIELD<sup>™</sup>

STANDARD LIFT BEHIND ROLLING SHORTER THAN OPENING

| COMPANY                                                   |                                                                                                                                                                         | PREPARED BY                           |              |              |        |
|-----------------------------------------------------------|-------------------------------------------------------------------------------------------------------------------------------------------------------------------------|---------------------------------------|--------------|--------------|--------|
| EMAIL                                                     |                                                                                                                                                                         | <u> </u>                              | PHONE NUMBER |              |        |
| ADDRESS                                                   |                                                                                                                                                                         |                                       |              |              |        |
| СІТҮ                                                      |                                                                                                                                                                         | STATE                                 | ZIP          |              |        |
| PURCHASE ORDER NUMBER                                     |                                                                                                                                                                         |                                       | DATE RI      | REQUIRED QTY |        |
| TAG                                                       |                                                                                                                                                                         |                                       |              |              |        |
| SPECIAL INSTRUCTIONS (Please note if this is for a quote) |                                                                                                                                                                         |                                       |              |              |        |
| A                                                         | Distance to Back of Roll:                                                                                                                                               |                                       |              |              | in     |
| B                                                         | Floor to Bottom of Roll Di                                                                                                                                              | stance:                               |              | ft           | in     |
| C                                                         | Rasco Door Track Size Ne<br>(2" is recommended as it has a 3<br>accommodate the unusually tall<br>Top section may lean back for ta<br>and track may stay in opening for | 2" radius<br>sections.<br>Il applicat | ion          | 🗌 2 in       | 🗌 3 in |
| D                                                         | Required Fall Shield Heigh<br>(Minimum 4 ft)                                                                                                                            | it:                                   |              | ft           |        |
| E                                                         | Panel Finish, Select One:                                                                                                                                               |                                       |              |              |        |
|                                                           | Powder Coat Yellow                                                                                                                                                      |                                       |              |              |        |
|                                                           | Mill Finish                                                                                                                                                             |                                       |              |              |        |
|                                                           | Custom Color                                                                                                                                                            |                                       |              |              |        |
| F                                                         | Depth of Existing Guide:                                                                                                                                                |                                       |              |              | in     |
| G                                                         | Opening Width:                                                                                                                                                          |                                       |              | ft           | in     |
| H                                                         | Opening Height:                                                                                                                                                         |                                       |              | ft           | in     |
|                                                           | Distance of Bollards from                                                                                                                                               | Wall:                                 |              |              | in     |
| J                                                         | Bollard Height:                                                                                                                                                         |                                       |              |              | in     |
| K                                                         | Is the Rasco door to be m                                                                                                                                               | otorized                              | :            | Yes          | 🗌 No   |
| C                                                         | Can you keep existing cha                                                                                                                                               | ains clea                             | ar?          | Yes          | 🗌 No   |
| M                                                         | Width Outside to Outside<br>(This is <b>NOT</b> the opening size)                                                                                                       | of Guic                               | le:          | ft _         | in     |