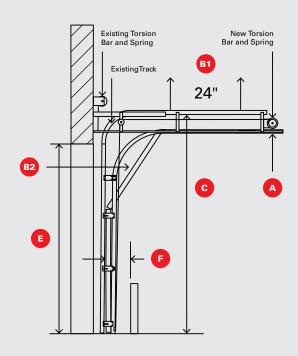

| COMPANY               |                                                                                                                     | PREPARED BY   |              |               |        |
|-----------------------|---------------------------------------------------------------------------------------------------------------------|---------------|--------------|---------------|--------|
| EMAIL                 |                                                                                                                     |               | PHONE NUMBER |               |        |
| ADDRESS               |                                                                                                                     |               |              |               |        |
|                       |                                                                                                                     |               |              |               |        |
| CITY                  |                                                                                                                     |               | STATE        | ZIP           |        |
| PURCHASE ORDER NUMBER |                                                                                                                     |               | DATE RE      | DATE REQUIRED |        |
| TAG                   |                                                                                                                     |               |              |               |        |
| SPEC                  | IAL INSTRUCTIONS (Please note if this                                                                               | is for a quot | e)           |               |        |
| 0. 20                 | ,                                                                                                                   | 10 101 a quot | 0,           |               |        |
| _                     |                                                                                                                     |               |              |               |        |
| A                     | Is there any interference f                                                                                         | or new        | track?       | ☐ Yes         | ☐ No   |
| В                     | Select One:                                                                                                         |               |              |               |        |
|                       | <ul><li>☐ High lift the existing track 23 in</li><li>☐ Allow chain link top panel to lean away from heade</li></ul> |               |              |               |        |
|                       |                                                                                                                     |               |              |               |        |
| C                     | Floor to Existing Horizontal Track:                                                                                 |               | •            | ft _          | in     |
| D                     | Opening Width:                                                                                                      |               |              | ft _          | in     |
| E                     | Opening Height:                                                                                                     |               |              | ft _          | in     |
| F                     | Distance From Existing Tr                                                                                           | ack to E      | Bollard:     | -             | in     |
| G                     | Outside to Outside of Exis                                                                                          | sting Tra     | ack:         | ft _          | in     |
| H                     | Existing Door Width:                                                                                                |               |              | ft _          | in     |
| •                     | Existing Door Height:                                                                                               |               |              | ft _          | in     |
| <b>O</b>              | Existing lower track is in g                                                                                        | ood cor       | ndition:     | ☐ Yes         | □ No   |
| K                     | Existing Track Width:                                                                                               |               |              | ☐ 2 in        | □ 3 in |
|                       | Rasco door to be motoriz                                                                                            | ed:           |              | ☐ Yes         | □ No   |
| M                     | Required Fall Shield Heigh<br>(Minimum 4 ft)                                                                        | t:            |              | ft            |        |
| N                     | Panel Finish, Select One:                                                                                           |               |              |               |        |
|                       | ☐ Powder Coat Yellow                                                                                                |               |              |               |        |
|                       | ☐ Mill Finish                                                                                                       |               |              |               |        |
|                       | ☐ Custom Color                                                                                                      |               |              |               |        |
| 0                     | Rasco Door Track Size: (2" is recommended as it has a 3 accommodate the unusually tall                              |               |              | □ 2 in        | □ 3 in |

## DOOR SIDE VIEW

NOTES: A torsion bar support is required on all doors 10' or wider.

Switch track cannot be used if existing door has outside
pull cables or has TKO, Workhorse or Barcol type tracks.

The Rasco door has outside pull brackets/cables.