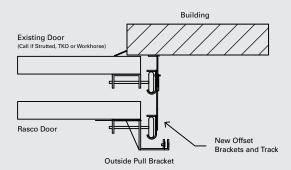

| COMPANY               |                                                                                                                     | PREPARED BY   |              |               |        |
|-----------------------|---------------------------------------------------------------------------------------------------------------------|---------------|--------------|---------------|--------|
| EMAIL                 |                                                                                                                     |               | PHONE NUMBER |               |        |
| ADDRESS               |                                                                                                                     |               |              |               |        |
|                       |                                                                                                                     |               |              |               |        |
| CITY                  |                                                                                                                     |               | STATE        | ZIP           |        |
| PURCHASE ORDER NUMBER |                                                                                                                     |               | DATE RE      | DATE REQUIRED |        |
| TAG                   |                                                                                                                     |               |              |               |        |
| SPEC                  | IAL INSTRUCTIONS (Please note if this                                                                               | is for a quot | e)           |               |        |
| 0. 20                 | ,                                                                                                                   | 10 101 a quot | 0,           |               |        |
| _                     |                                                                                                                     |               |              |               |        |
| A                     | Is there any interference f                                                                                         | or new        | track?       | ☐ Yes         | ☐ No   |
| В                     | Select One:                                                                                                         |               |              |               |        |
|                       | <ul><li>☐ High lift the existing track 23 in</li><li>☐ Allow chain link top panel to lean away from heade</li></ul> |               |              |               |        |
|                       |                                                                                                                     |               |              |               |        |
| C                     | Floor to Existing Horizontal Track:                                                                                 |               | •            | ft _          | in     |
| D                     | Opening Width:                                                                                                      |               |              | ft _          | in     |
| E                     | Opening Height:                                                                                                     |               |              | ft _          | in     |
| F                     | Distance From Existing Tr                                                                                           | ack to E      | Bollard:     | -             | in     |
| G                     | Outside to Outside of Exis                                                                                          | sting Tra     | ack:         | ft _          | in     |
| H                     | Existing Door Width:                                                                                                |               |              | ft _          | in     |
| •                     | Existing Door Height:                                                                                               |               |              | ft _          | in     |
| <b>O</b>              | Existing lower track is in g                                                                                        | ood cor       | ndition:     | ☐ Yes         | □ No   |
| K                     | Existing Track Width:                                                                                               |               |              | ☐ 2 in        | □ 3 in |
|                       | Rasco door to be motoriz                                                                                            | ed:           |              | ☐ Yes         | □ No   |
| M                     | Required Fall Shield Heigh<br>(Minimum 4 ft)                                                                        | t:            |              | ft            |        |
| N                     | Panel Finish, Select One:                                                                                           |               |              |               |        |
|                       | ☐ Powder Coat Yellow                                                                                                |               |              |               |        |
|                       | ☐ Mill Finish                                                                                                       |               |              |               |        |
|                       | ☐ Custom Color                                                                                                      |               |              |               |        |
| 0                     | Rasco Door Track Size: (2" is recommended as it has a 3 accommodate the unusually tall                              |               |              | □ 2 in        | □ 3 in |

## DOOR SIDE VIEW

NOTES: A torsion bar support is required on all doors 10' or wider.

Switch track cannot be used if existing door has outside
pull cables or has TKO, Workhorse or Barcol type tracks.

The Rasco door has outside pull brackets/cables.

## TRACKTOP DETAIL