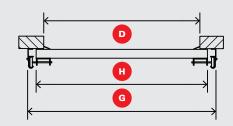

| COMPANY               |                                                                                                                     | PREPARED BY   |              |               |        |
|-----------------------|---------------------------------------------------------------------------------------------------------------------|---------------|--------------|---------------|--------|
| EMAIL                 |                                                                                                                     |               | PHONE NUMBER |               |        |
| ADDRESS               |                                                                                                                     |               |              |               |        |
|                       |                                                                                                                     |               |              |               |        |
| CITY                  |                                                                                                                     |               | STATE        | ZIP           |        |
| PURCHASE ORDER NUMBER |                                                                                                                     |               | DATE RE      | DATE REQUIRED |        |
| TAG                   |                                                                                                                     |               |              |               |        |
| SPEC                  | IAL INSTRUCTIONS (Please note if this                                                                               | is for a quot | e)           |               |        |
| 0. 20                 | ,                                                                                                                   | 10 101 a quot | 0,           |               |        |
| _                     |                                                                                                                     |               |              |               |        |
| A                     | Is there any interference f                                                                                         | or new        | track?       | ☐ Yes         | ☐ No   |
| В                     | Select One:                                                                                                         |               |              |               |        |
|                       | <ul><li>☐ High lift the existing track 23 in</li><li>☐ Allow chain link top panel to lean away from heade</li></ul> |               |              |               |        |
|                       |                                                                                                                     |               |              |               |        |
| C                     | Floor to Existing Horizontal Track:                                                                                 |               | •            | ft _          | in     |
| D                     | Opening Width:                                                                                                      |               |              | ft _          | in     |
| E                     | Opening Height:                                                                                                     |               |              | ft _          | in     |
| F                     | Distance From Existing Tr                                                                                           | ack to E      | Bollard:     | -             | in     |
| G                     | Outside to Outside of Exis                                                                                          | sting Tra     | ack:         | ft _          | in     |
| H                     | Existing Door Width:                                                                                                |               |              | ft _          | in     |
| •                     | Existing Door Height:                                                                                               |               |              | ft _          | in     |
| <b>O</b>              | Existing lower track is in g                                                                                        | ood cor       | ndition:     | ☐ Yes         | □ No   |
| K                     | Existing Track Width:                                                                                               |               |              | ☐ 2 in        | □ 3 in |
|                       | Rasco door to be motoriz                                                                                            | ed:           |              | ☐ Yes         | □ No   |
| M                     | Required Fall Shield Heigh<br>(Minimum 4 ft)                                                                        | t:            |              | ft            |        |
| N                     | Panel Finish, Select One:                                                                                           |               |              |               |        |
|                       | ☐ Powder Coat Yellow                                                                                                |               |              |               |        |
|                       | ☐ Mill Finish                                                                                                       |               |              |               |        |
|                       | ☐ Custom Color                                                                                                      |               |              |               |        |
| 0                     | Rasco Door Track Size: (2" is recommended as it has a 3 accommodate the unusually tall                              |               |              | □ 2 in        | □ 3 in |

## **DOORTOP ABOVE**