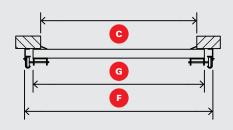

| COMPANY PREPARE                                           |                                                                                               |               |              |        |        |
|-----------------------------------------------------------|-----------------------------------------------------------------------------------------------|---------------|--------------|--------|--------|
| EMAIL                                                     |                                                                                               |               | PHONE NUMBER |        |        |
| ADDRESS                                                   |                                                                                               |               |              |        |        |
| СІТУ                                                      |                                                                                               |               | STATE        | ZIP    |        |
| PURCHASE ORDER NUMBER                                     |                                                                                               | DATE REQUIRED |              | ΩТΥ    |        |
| TAG                                                       |                                                                                               |               |              |        |        |
| SPECIAL INSTRUCTIONS (Please note if this is for a quote) |                                                                                               |               |              |        |        |
|                                                           |                                                                                               |               |              |        |        |
| A                                                         | Is there any interference f                                                                   | or new        | track?       | ☐ Yes  | □ No   |
| В                                                         | Floor to Existing Horizontal Track:                                                           |               | ft _         | in     |        |
| C                                                         | Opening Width:                                                                                |               |              | ft _   | in     |
| D                                                         | Opening Height:                                                                               |               |              | ft _   | in     |
| E                                                         | Distance From Existing Track to Bollard:                                                      |               | -            | in     |        |
| F                                                         | Outside to Outside of Existing Track:                                                         |               | ft _         | in     |        |
| G                                                         | Existing Door Width:                                                                          |               |              | ft _   | in     |
| H                                                         | Existing Door Height:                                                                         |               |              | ft _   | in     |
| 0                                                         | Existing lower track is in g                                                                  | ood cor       | ndition:     | ☐ Yes  | □ No   |
| J                                                         | Existing Track Width:                                                                         |               |              | □ 2 in | □ 3 in |
| K                                                         | Rasco door to be motorize                                                                     | ed:           |              | ☐ Yes  | □ No   |
| U                                                         | Required Fall Shield Heigh<br>(Minimum 4 ft)                                                  | t:            |              | ft     |        |
| M                                                         | Panel Finish, Select One:                                                                     |               |              |        |        |
|                                                           | ☐ Powder Coat Yellow                                                                          |               |              |        |        |
|                                                           | ☐ Mill Finish                                                                                 |               |              |        |        |
|                                                           | ☐ Custom Color                                                                                |               |              |        |        |
| N                                                         | Rasco Door Track Size:<br>(2" is recommended as it has a 3:<br>accommodate the unusually tall |               | ro           | ☐ 2 in | ☐ 3 in |

## **DOORTOP ABOVE**