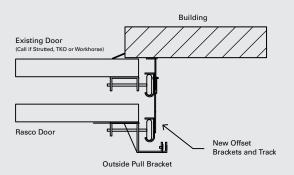

| COMPANY PREPARE                                           |                                                                                               |               |              |        |        |
|-----------------------------------------------------------|-----------------------------------------------------------------------------------------------|---------------|--------------|--------|--------|
| EMAIL                                                     |                                                                                               |               | PHONE NUMBER |        |        |
| ADDRESS                                                   |                                                                                               |               |              |        |        |
| СІТУ                                                      |                                                                                               |               | STATE        | ZIP    |        |
| PURCHASE ORDER NUMBER                                     |                                                                                               | DATE REQUIRED |              | ΩТΥ    |        |
| TAG                                                       |                                                                                               |               |              |        |        |
| SPECIAL INSTRUCTIONS (Please note if this is for a quote) |                                                                                               |               |              |        |        |
|                                                           |                                                                                               |               |              |        |        |
| A                                                         | Is there any interference f                                                                   | or new        | track?       | ☐ Yes  | □ No   |
| В                                                         | Floor to Existing Horizontal Track:                                                           |               | ft _         | in     |        |
| C                                                         | Opening Width:                                                                                |               |              | ft _   | in     |
| D                                                         | Opening Height:                                                                               |               |              | ft _   | in     |
| E                                                         | Distance From Existing Track to Bollard:                                                      |               | -            | in     |        |
| F                                                         | Outside to Outside of Existing Track:                                                         |               | ft _         | in     |        |
| G                                                         | Existing Door Width:                                                                          |               |              | ft _   | in     |
| H                                                         | Existing Door Height:                                                                         |               |              | ft _   | in     |
| 0                                                         | Existing lower track is in g                                                                  | ood cor       | ndition:     | ☐ Yes  | □ No   |
| J                                                         | Existing Track Width:                                                                         |               |              | □ 2 in | □ 3 in |
| K                                                         | Rasco door to be motorize                                                                     | ed:           |              | ☐ Yes  | □ No   |
| U                                                         | Required Fall Shield Heigh<br>(Minimum 4 ft)                                                  | t:            |              | ft     |        |
| M                                                         | Panel Finish, Select One:                                                                     |               |              |        |        |
|                                                           | ☐ Powder Coat Yellow                                                                          |               |              |        |        |
|                                                           | ☐ Mill Finish                                                                                 |               |              |        |        |
|                                                           | ☐ Custom Color                                                                                |               |              |        |        |
| N                                                         | Rasco Door Track Size:<br>(2" is recommended as it has a 3:<br>accommodate the unusually tall |               | ro           | ☐ 2 in | ☐ 3 in |

## TRACKTOP DETAIL