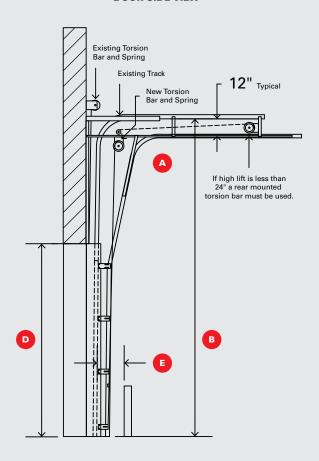

| COMPANY PREPARE                                           |                                                                                               |               |              |        |        |
|-----------------------------------------------------------|-----------------------------------------------------------------------------------------------|---------------|--------------|--------|--------|
| EMAIL                                                     |                                                                                               |               | PHONE NUMBER |        |        |
| ADDRESS                                                   |                                                                                               |               |              |        |        |
| СІТУ                                                      |                                                                                               |               | STATE        | ZIP    |        |
| PURCHASE ORDER NUMBER                                     |                                                                                               | DATE REQUIRED |              | ΩТΥ    |        |
| TAG                                                       |                                                                                               |               |              |        |        |
| SPECIAL INSTRUCTIONS (Please note if this is for a quote) |                                                                                               |               |              |        |        |
|                                                           |                                                                                               |               |              |        |        |
| A                                                         | Is there any interference f                                                                   | or new        | track?       | ☐ Yes  | □ No   |
| В                                                         | Floor to Existing Horizontal Track:                                                           |               | ft _         | in     |        |
| C                                                         | Opening Width:                                                                                |               |              | ft _   | in     |
| D                                                         | Opening Height:                                                                               |               |              | ft _   | in     |
| E                                                         | Distance From Existing Track to Bollard:                                                      |               | -            | in     |        |
| F                                                         | Outside to Outside of Existing Track:                                                         |               | ft _         | in     |        |
| G                                                         | Existing Door Width:                                                                          |               |              | ft _   | in     |
| H                                                         | Existing Door Height:                                                                         |               |              | ft _   | in     |
| 0                                                         | Existing lower track is in g                                                                  | ood cor       | ndition:     | ☐ Yes  | □ No   |
| J                                                         | Existing Track Width:                                                                         |               |              | □ 2 in | □ 3 in |
| K                                                         | Rasco door to be motorize                                                                     | ed:           |              | ☐ Yes  | □ No   |
| U                                                         | Required Fall Shield Heigh<br>(Minimum 4 ft)                                                  | t:            |              | ft     |        |
| M                                                         | Panel Finish, Select One:                                                                     |               |              |        |        |
|                                                           | ☐ Powder Coat Yellow                                                                          |               |              |        |        |
|                                                           | ☐ Mill Finish                                                                                 |               |              |        |        |
|                                                           | ☐ Custom Color                                                                                |               |              |        |        |
| N                                                         | Rasco Door Track Size:<br>(2" is recommended as it has a 3:<br>accommodate the unusually tall |               | ro           | ☐ 2 in | ☐ 3 in |

## **DOOR SIDE VIEW**

**NOTES:** A torsion bar support is required on all doors 10' or wider. Dual track cannot be used if existing door has outside pull cables.