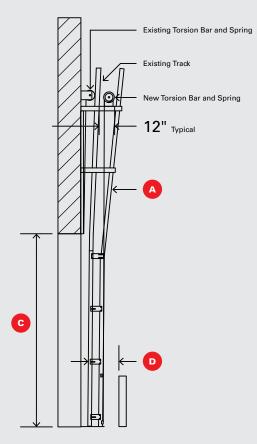

## DOOR SIDE VIEW

NOTES: A torsion bar support is required on all doors 10' or wider. Dual track cannot be used if existing door has outside pull cables. The Rasco door has outside pull brackets/cables.