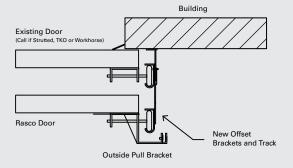

## DOOR SIDE VIEW

NOTES: A torsion bar support is required on all doors 10' or wider. Dual track cannot be used if existing door has outside pull cables. The Rasco door has outside pull brackets/cables.