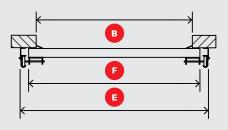

## FALL SHIELD<sup>™</sup>

VERTICAL LIFT DUAL TRACK

| COMPANY                                                   |                                              | PREPARED BY |              |        |        |
|-----------------------------------------------------------|----------------------------------------------|-------------|--------------|--------|--------|
| EMAIL                                                     |                                              |             | PHONE NUMBER |        |        |
| ADDRESS                                                   |                                              |             |              |        |        |
| СІТҮ                                                      |                                              |             | STATE        | ZIP    |        |
| PURCHASE ORDER NUMBER                                     |                                              |             | DATE RE      | QUIRED | ΩΤΥ    |
| TAG                                                       |                                              |             |              |        |        |
| SPECIAL INSTRUCTIONS (Please note if this is for a quote) |                                              |             |              |        |        |
| 0.20                                                      |                                              |             |              |        |        |
| A                                                         | Is there any interference f                  | for new t   | rack?        | □ Yes  | □ No   |
| B                                                         | Opening Width:                               |             |              | ft _   |        |
| C                                                         | Opening Height:                              |             |              | ft     |        |
|                                                           | Distance From Existing Tr                    | ack to Bo   |              |        | in     |
|                                                           | _                                            |             | ft           |        |        |
|                                                           | Existing Door Width:                         | sting nut   |              | ft     |        |
| G                                                         | Existing Door Height:                        |             |              | ft     |        |
|                                                           |                                              |             | d:+:~~.      |        |        |
|                                                           | Existing lower track is in g                 |             | attion:      |        |        |
| 0                                                         | Existing Track Width:                        |             | _            | □ 2 in |        |
| J                                                         | Is the Rasco door to be m                    | otorized    | ?            | Yes    | ∐ No   |
| K                                                         | Required Fall Shield Heigh<br>(Minimum 4 ft) | it:         |              | ft     |        |
| C                                                         | Panel Finish, Select One:                    |             |              |        |        |
| -                                                         | Powder Coat Yellow                           |             |              |        |        |
|                                                           | Mill Finish                                  |             |              |        |        |
|                                                           | Custom Color                                 |             | _            |        |        |
| M                                                         | Rasco Door Track Size:                       |             |              | 🗌 2 in | 🗌 3 in |

## DOORTOP ABOVE

TRACK TOP DETAIL

**40** 04/19/24

5310 SHORELINE DR MOUND, MN 55364 UNITED STATES RASCODOORS.COM SALES@RASCODOORS.COM 1-800-537-3802